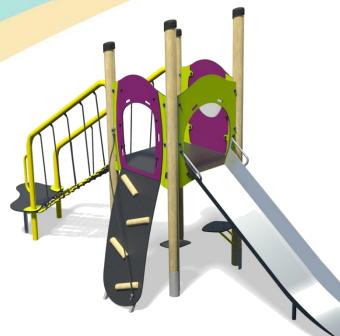

# Jukebox - Indie Plus

Option B-Purple/Lime Green (Shown)

Option C-Green

### A junior modular tower system comprising of:

- Square Tower (1.5m)
- Stainless Steel Wide Slide (1.5m)
- Inclusive Net (1.5m)
- Rope Ramp (1.5m)
- 2 x Pod Seat
- Bubble Play Panel