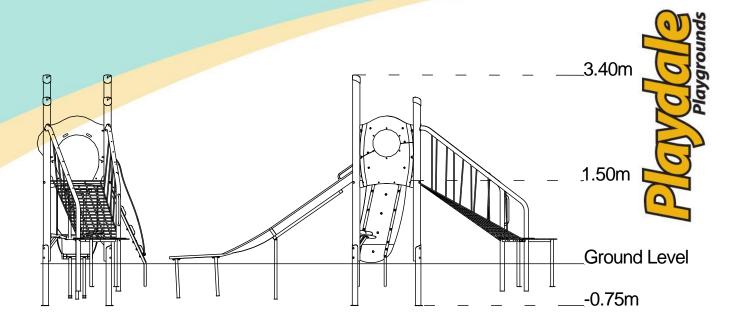

#### **Technical Information Equipment Dimensions** Length / Width / Height 6.1m x 1.9m x 3.4m **Surfacing and Area Required** Recommended Minimum Space 10.6m x 5.6m x 4.6m L/W/H Max Gradient of Ground 1 in 50 Free Height of Fall 1.5m Impact Area 33.89m<sup>2</sup> Synthetic Area 31.81m<sup>2</sup> (i.e. EPDM / Wetpour / Synthetic Grass etc.) Loosefill at 250mm 12m<sup>3</sup> (i.e. Bark / Cushionfall / Sand) 43m<sup>2</sup> 1m x 1m Grassmats Surface Fixed **Steel Ground Fixed Installation Information** (if different) Installation Time 2 Person(s) 6 Hour(s) **Overall Weight** 451kg **Heaviest Part** 70.3kg **Largest Part** 3.8m x 1.0m x 1.1m **Longest Part** 3.8m Concrete Required 0.9m<sup>3</sup> Certified to EN 1176