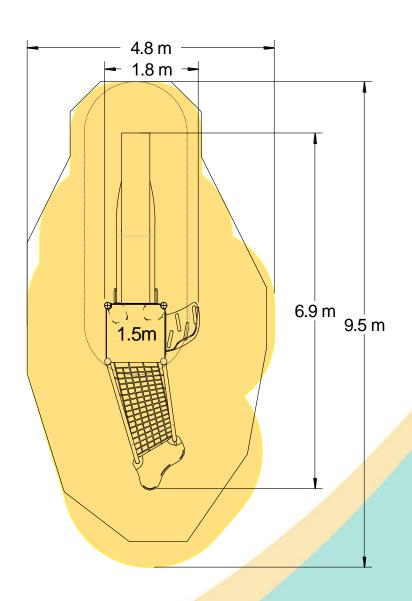

#### **Technical Information Equipment Dimensions** Length / Width / Height 6.1m x 1.9m x 3.4m **Surfacing and Area Required** Recommended Minimum Space 10.6m x 5.6m x 4.6m L/W/H Max Gradient of Ground 1 in 50 Free Height of Fall 1.5m Impact Area 33.89m<sup>2</sup> Synthetic Area 31.81m<sup>2</sup> (i.e. EPDM / Wetpour / Synthetic Grass etc.) Loosefill at 250mm 12m<sup>3</sup> (i.e. Bark / Cushionfall / Sand) 43m<sup>2</sup> 1m x 1m Grassmats Surface Fixed **Steel Ground Fixed Installation Information** (if different) Installation Time 2 Person(s) 6 Hour(s) **Overall Weight** 451kg **Heaviest Part** 70.3kg **Largest Part** 3.8m x 1.0m x 1.1m **Longest Part** 3.8m Concrete Required 0.9m<sup>3</sup> Certified to EN 1176